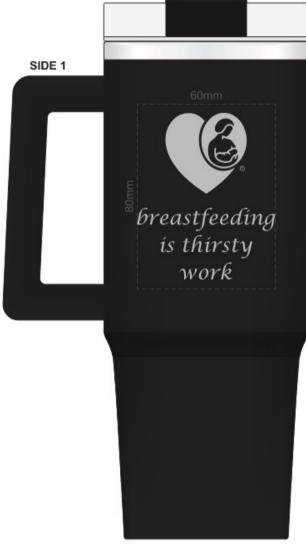

#### Travel mug Pre-order: \$35

#### Conference Price: \$40

#### **Features**

- Robust, extra-large 800ml cup with double-walled, vacuum insulation
- Made from tough stainless steel with a durable powder coated finish
- Secure screw on lid with a polypropylene slider and stainless steel straw
- Strong and comfortable stainless steel handle
- Fits most car cupholders