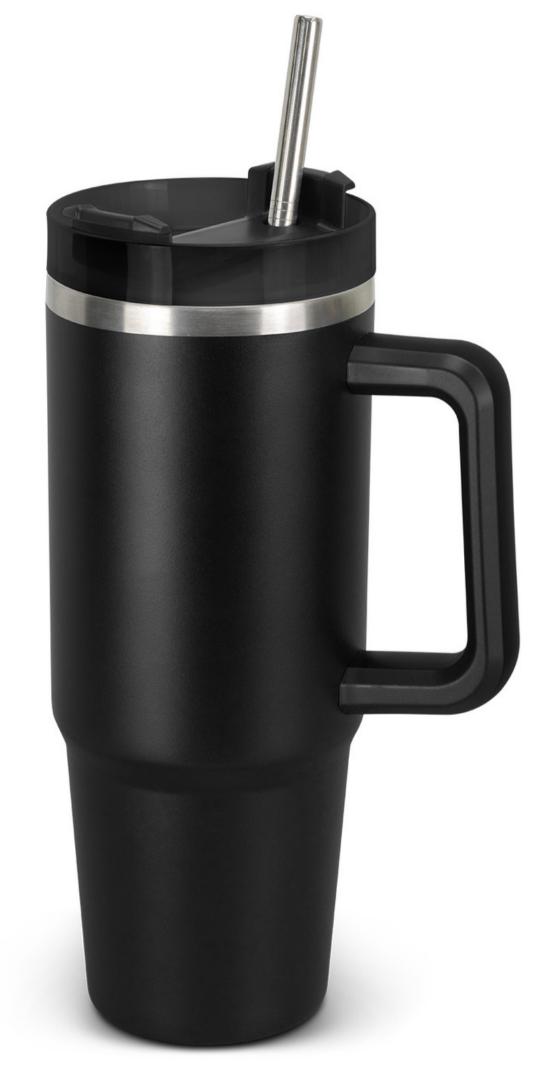

#### Travel mug Pre-order: \$35

#### Conference Price: \$40

#### **Features**

- Robust, extra-large 800ml cup with double-walled, vacuum insulation
- Made from tough stainless steel with a durable powder coated finish
- Secure screw on lid with a polypropylene slider and stainless steel straw
- Strong and comfortable stainless steel handle
- Fits most car cupholders