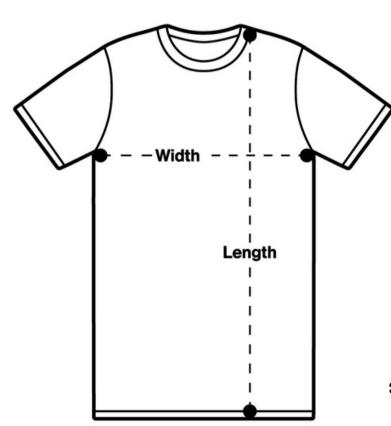

## **Staple Tee**

Supporting your breastfeeding journey E tautoko ana i tō ara whāngote

| MEASUREMENT      | XSM | SML | MED | LRG  | XLG | 2XL  | 3XL | 4XL | 5XL |
|------------------|-----|-----|-----|------|-----|------|-----|-----|-----|
| Body Width (cm)  | 43  | 47  | 52  | 56.5 | 61  | 64   | 68  | 75  | 80  |
| Body Length (cm) | 68  | 71  | 75  | 78.5 | 82  | 83.5 | 85  | 87  | 89  |